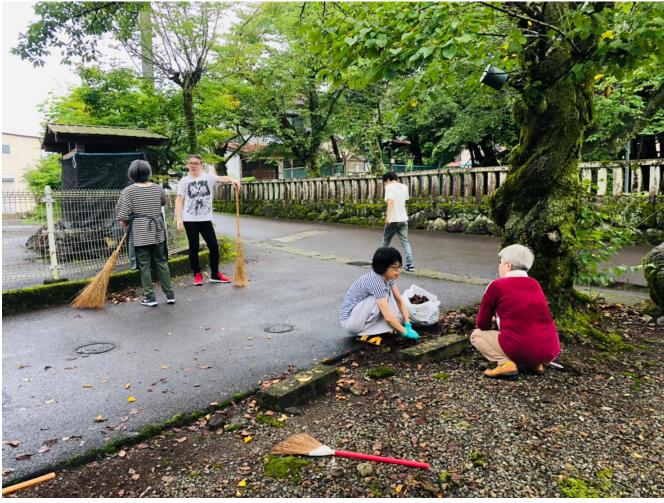

# ~谷合交差点から 天鷹神社へのご案内~

谷合のバス停を降りてスタートです。(山県市美山支所) 谷合の交差点に向かって歩きます。

根尾方面です。

谷合の交差点から直進しますと 左側にいわ桜小学校 看板があります。 そこを右折します。↓

**R418** 

T路地を左折します。

天鷹神社の社務所と一の鳥居が見えて来ます。

谷合靈氣ボランティア活動 月次祭準備 境内、社務所、臼井甕男生誕の 地記念碑周辺のお掃除

#### レイキ関係者、実践者の皆様が

靈氣の肇祖(創始:始まりの人)臼井甕男先生、生誕の地「谷合」にあるゆかりの天鷹神社に来訪、ご参拝されておられます。天鷹神社 毎月15日月次祭準備お手伝い、臼井甕男生誕記念碑の見守り、参道、境内、社務所、お掃除、レイキ実践者様のご参拝案内などをボランティア活動としております。