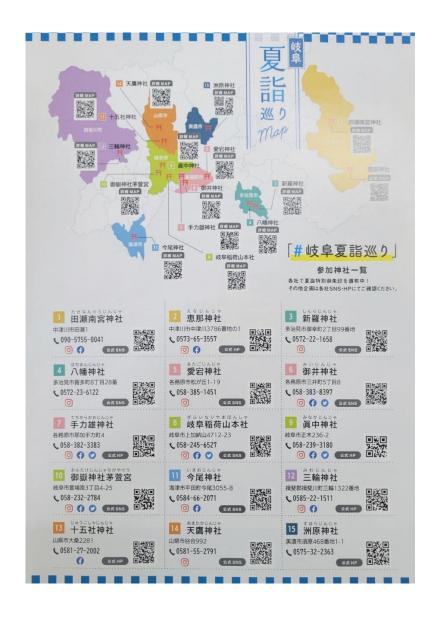

#### 令和5年夏詣巡り

たくさんの人に御朱印授与していただきました。 ありがとうございました。 本年は色とりどりの御朱印を書置きにて 頒布いたしました。 来年もよろしくお願いいたします。