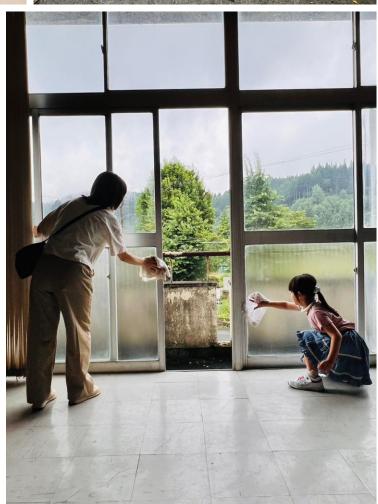

# ~谷合交差点から 天鷹神社へのご案内~

谷合のバス停を降りてスタートです。(山県市美山支所) 谷合の交差点に向かって歩きます。

根尾方面です。

谷合の交差点から直進しますと 左側にいわ桜小学校 看板があります。 そこを右折します。↓

**R418** 

T路地を左折します。

天鷹神社の社務所と一の鳥居が見えて来ます。

谷合靈氣ボランティア活動 月次祭準備 境内、社務所、臼井甕男生誕の 地記念碑周辺のお掃除

#### レイキ関係者、実践者の皆様が

靈氣の肇祖(創始:始まりの人)臼井甕男先生、生誕の地「谷合」にあるゆかりの天鷹神社に来訪、ご参拝されておられます。天鷹神社 毎月15日月次祭準備お手伝い、臼井甕男生誕記念碑の見守り、参道、境内、社務所、お掃除、レイキ実践者様のご参拝案内などをボランティア活動としております。