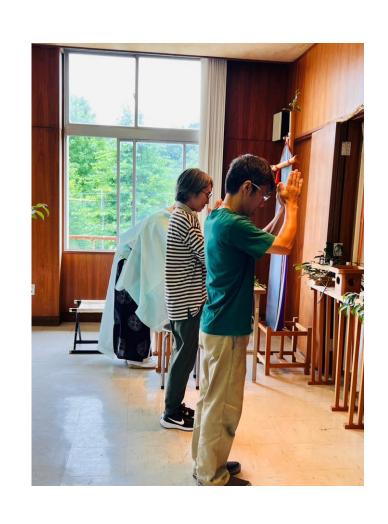

## 拝殿 拝礼の仕方

参拝者は、深く2回お辞儀をします。 胸のあたりで2回手を打ちます。 もう一度深くお辞儀することが神への敬意を 表す。これが一般的な方法 Visitors show reverence for the kami by bowing deeply twice, clapping their hands twice at the level of the cheast and bowing deeply once more, this is a general way of worship.

月次祭での玉串奉奠 Monthly festival

参拝者の方々 それぞれの祈願

Worshipers
Worship of each
with a wish

月次祭での玉串奉奠 参拝者の方々 それぞれの祈願

月次祭限定御朱印 お供え 七月十五日の鳥居、臼井甕男 生誕の地記念碑、境内の風景