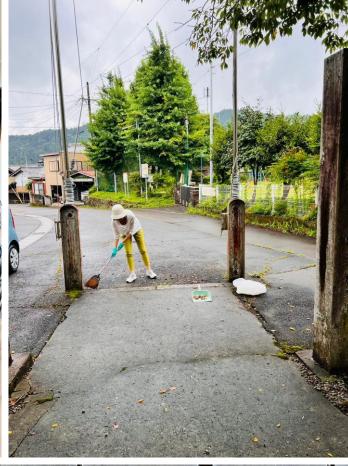

# ~谷合交差点から 天鷹神社へのご案内~

谷合のバス停を降りてスタートです。(山県市美山支所) 谷合の交差点に向かって歩きます。

根尾方面です。

谷合の交差点から直進しますと 左側にいわ桜小学校 看板があります。 そこを右折します。↓

**R418** 

T路地を左折します。

天鷹神社の社務所と一の鳥居が見えて来ます。

谷合靈氣ボランティア活動 月次祭準備 境内、社務所、臼井甕男生誕の 地記念碑周辺のお掃除

#### レイキ関係者、実践者の皆様が

靈氣の肇祖(創始:始まりの人)臼井甕男先生、生誕の地「谷合」にあるゆかりの天鷹神社に来訪、ご参拝されておられます。天鷹神社 毎月15日月次祭準備お手伝い、臼井甕男生誕記念碑の見守り、参道、境内、社務所、お掃除、レイキ実践者様のご参拝案内などをボランティア活動としております。