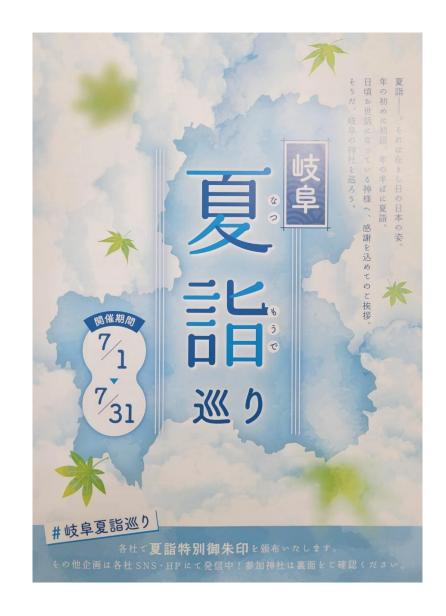

#### 令和5年夏詣巡り

たくさんの人に御朱印授与していただきました。 ありがとうございました。 本年は色とりどりの御朱印を書置きにて 頒布いたしました。 来年もよろしくお願いいたします。