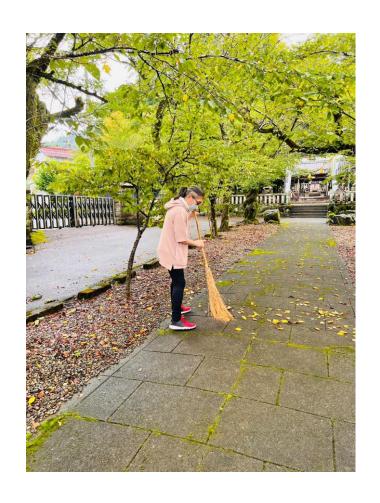

# ~谷合交差点から 天鷹神社へのご案内~

谷合のバス停を降りてスタートです。(山県市美山支所) 谷合の交差点に向かって歩きます。

根尾方面です。

谷合の交差点から直進しますと 左側にいわ桜小学校 看板があります。 そこを右折します。↓

**R418** 

T路地を左折します。

天鷹神社の社務所と一の鳥居が見えて来ます。

谷合靈氣ボランティア活動 月次祭準備 境内、社務所、臼井甕男生誕の 地記念碑周辺のお掃除

#### レイキ関係者、実践者の皆様が

靈氣の肇祖(創始:始まりの人)臼井甕男先生、生誕の地「谷合」にあるゆかりの天鷹神社に来訪、ご参拝されておられます。天鷹神社 毎月15日月次祭準備お手伝い、臼井甕男生誕記念碑の見守り、参道、境内、社務所、お掃除、レイキ実践者様のご参拝案内などをボランティア活動としております。