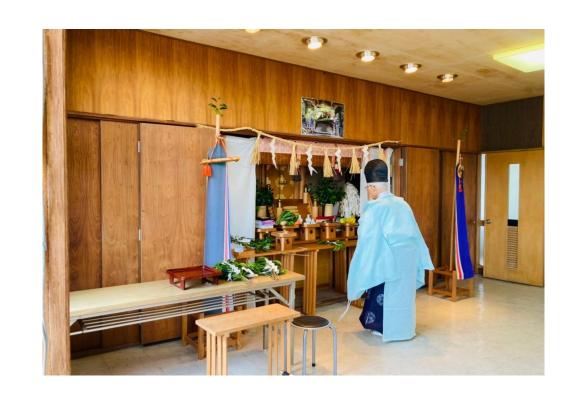

月次祭での玉串奉奠 Monthly festival

参拝者の方々 それぞれの祈願

Worshipers
Worship of each
with a wish

月次祭での玉串奉奠 参拝者の方々 それぞれの祈願

月次祭限定御朱印 お供え 七月十五日の鳥居、臼井甕男 生誕の地記念碑、境内の風景

天鷹神社 授与品 御札 御守 御砂 神饌 御米 昆布

天鷹神社御守り 赤・青 2種類

靈氣の肇祖 臼井甕男氏 誕生日の15日を毎月 月次祭としています。 月次祭を午前10時30分より斎行していただいております。

初穂料授与品をお納めいただきました方には拝殿参拝に際して、

玉串奉奠をしていただけます。

お札、御守、神砂、靈氣御守り、月次祭限定御朱印のほか 各種特別御朱印など15日のみ社務所開所にて、授与しております。