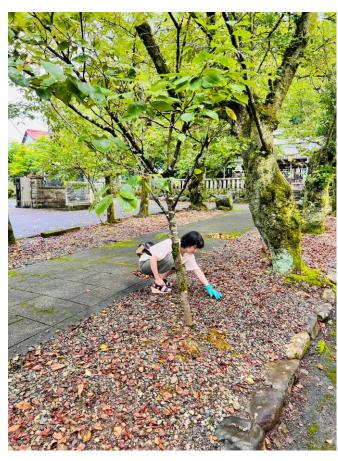

# ~谷合交差点から 天鷹神社へのご案内~

谷合のバス停を降りてスタートです。(山県市美山支所) 谷合の交差点に向かって歩きます。

根尾方面です。

谷合の交差点から直進しますと 左側にいわ桜小学校 看板があります。 そこを右折します。↓

**R418** 

T路地を左折します。

天鷹神社の社務所と一の鳥居が見えて来ます。

谷合靈氣ボランティア活動 月次祭準備 境内、社務所、臼井甕男生誕の 地記念碑周辺のお掃除

#### レイキ関係者、実践者の皆様が

靈氣の肇祖(創始:始まりの人)臼井甕男先生、生誕の地「谷合」にあるゆかりの天鷹神社に来訪、ご参拝されておられます。天鷹神社 毎月15日月次祭準備お手伝い、臼井甕男生誕記念碑の見守り、参道、境内、社務所、お掃除、レイキ実践者様のご参拝案内などをボランティア活動としております。