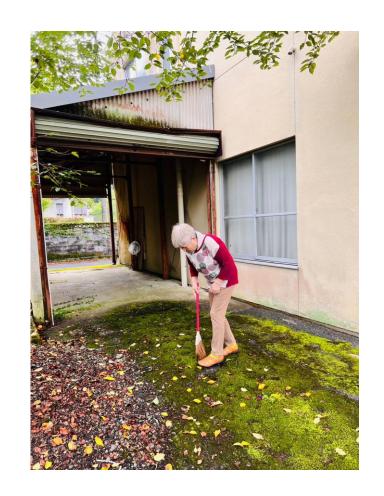

# ~谷合交差点から 天鷹神社へのご案内~

谷合のバス停を降りてスタートです。(山県市美山支所) 谷合の交差点に向かって歩きます。

根尾方面です。

谷合の交差点から直進しますと 左側にいわ桜小学校 看板があります。 そこを右折します。↓

**R418** 

T路地を左折します。

天鷹神社の社務所と一の鳥居が見えて来ます。

谷合靈氣ボランティア活動 月次祭準備 境内、社務所、臼井甕男生誕の 地記念碑周辺のお掃除

#### レイキ関係者、実践者の皆様が

靈氣の肇祖(創始:始まりの人)臼井甕男先生、生誕の地「谷合」にあるゆかりの天鷹神社に来訪、ご参拝されておられます。天鷹神社 毎月15日月次祭準備お手伝い、臼井甕男生誕記念碑の見守り、参道、境内、社務所、お掃除、レイキ実践者様のご参拝案内などをボランティア活動としております。