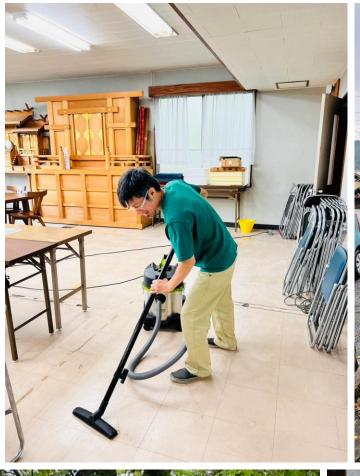

# ~谷合交差点から 天鷹神社へのご案内~

谷合のバス停を降りてスタートです。(山県市美山支所) 谷合の交差点に向かって歩きます。

根尾方面です。

谷合の交差点から直進しますと 左側にいわ桜小学校 看板があります。 そこを右折します。↓

**R418** 

T路地を左折します。

天鷹神社の社務所と一の鳥居が見えて来ます。

谷合靈氣ボランティア活動 月次祭準備 境内、社務所、臼井甕男生誕の 地記念碑周辺のお掃除

#### レイキ関係者、実践者の皆様が

靈氣の肇祖(創始:始まりの人)臼井甕男先生、生誕の地「谷合」にあるゆかりの天鷹神社に来訪、ご参拝されておられます。天鷹神社 毎月15日月次祭準備お手伝い、臼井甕男生誕記念碑の見守り、参道、境内、社務所、お掃除、レイキ実践者様のご参拝案内などをボランティア活動としております。