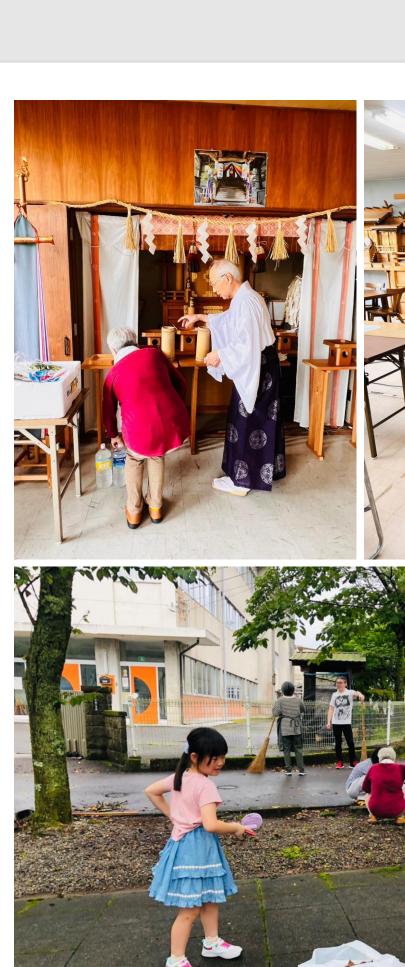

TANIAI REIKI 今和5年
2023 Septembar vol.57 9月号

大願成就 心願成就 祈願

令和五年七月十五日 天鷹神社 月次祭 社務所2階 雨がパラパラと早朝に降ったり止んだりで、今月の月次祭は社務所2階で 斎行されました。準備中お日様も顔を 出して良い天気、お掃除もしっかりできました。

# ~谷合交差点から 天鷹神社へのご案内~

谷合のバス停を降りてスタートです。(山県市美山支所) 谷合の交差点に向かって歩きます。

根尾方面です。

谷合の交差点から直進しますと 左側にいわ桜小学校 看板があります。 そこを右折します。↓

**R418** 

T路地を左折します。

天鷹神社の社務所と一の鳥居が見えて来ます。

谷合靈氣ボランティア活動 月次祭準備 境内、社務所、臼井甕男生誕の 地記念碑周辺のお掃除

#### レイキ関係者、実践者の皆様が

靈氣の肇祖(創始:始まりの人)臼井甕男先生、生誕の地「谷合」にあるゆかりの天鷹神社に来訪、ご参拝されておられます。天鷹神社 毎月15日月次祭準備お手伝い、臼井甕男生誕記念碑の見守り、参道、境内、社務所、お掃除、レイキ実践者様のご参拝案内などをボランティア活動としております。