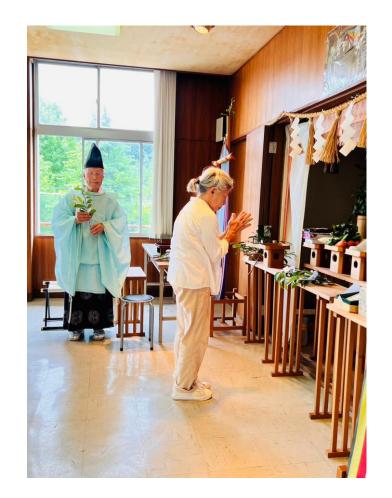

月次祭での玉串奉奠 Monthly festival

参拝者の方々 それぞれの祈願

Worshipers
Worship of each
with a wish

月次祭での玉串奉奠 参拝者の方々 それぞれの祈願

月次祭限定御朱印 お供え 七月十五日の鳥居、臼井甕男 生誕の地記念碑、境内の風景

天鷹神社 授与品 御札 御守 御砂 神饌 御米 昆布

天鷹神社御守り 赤・青 2種類

靈氣の肇祖 臼井甕男氏 誕生日の15日を毎月 月次祭としています。 月次祭を午前10時30分より斎行していただいております。

初穂料授与品をお納めいただきました方には拝殿参拝に際して、

玉串奉奠をしていただけます。

お札、御守、神砂、靈氣御守り、月次祭限定御朱印のほか 各種特別御朱印など15日のみ社務所開所にて、授与しております。