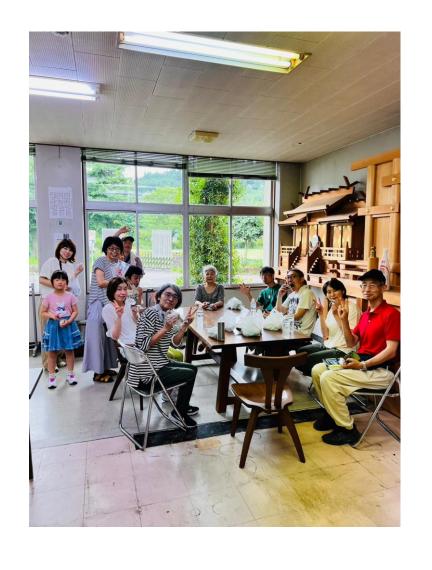

月次祭での玉串奉奠 Monthly festival

参拝者の方々 それぞれの祈願

Worshipers
Worship of each
with a wish

月次祭での玉串奉奠 参拝者の方々 それぞれの祈願

月次祭限定御朱印 お供え 七月十五日の鳥居、臼井甕男 生誕の地記念碑、境内の風景

天鷹神社 授与品 御札 御守 御砂 神饌 御米 昆布

天鷹神社御守り 赤・青 2種類

靈氣の肇祖 臼井甕男氏 誕生日の15日を毎月 月次祭としています。 月次祭を午前10時30分より斎行していただいております。

初穂料授与品をお納めいただきました方には拝殿参拝に際して、

玉串奉奠をしていただけます。

お札、御守、神砂、靈氣御守り、月次祭限定御朱印のほか 各種特別御朱印など15日のみ社務所開所にて、授与しております。