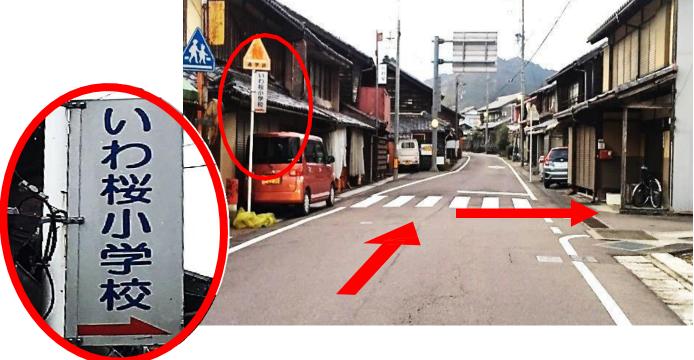

# ~谷合交差点から 天鷹神社へのご案内~

谷合のバス停を降りてスタートです。(山県市美山支所) 谷合の交差点に向かって歩きます。

根尾方面です。

谷合の交差点から直進しますと 左側にいわ桜小学校 看板があります。 そこを右折します。↓

**R418** 

T路地を左折します。

天鷹神社の社務所と一の鳥居が見えて来ます。

谷合靈氣ボランティア活動 月次祭準備 境内、社務所、臼井甕男生誕の 地記念碑周辺のお掃除