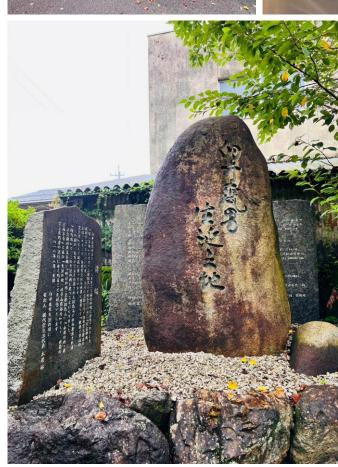

月次祭での玉串奉奠 Monthly festival

参拝者の方々 それぞれの祈願

Worshipers
Worship of each
with a wish

月次祭での玉串奉奠 参拝者の方々 それぞれの祈願

月次祭限定御朱印 お供え 七月十五日の鳥居、臼井甕男 生誕の地記念碑、境内の風景