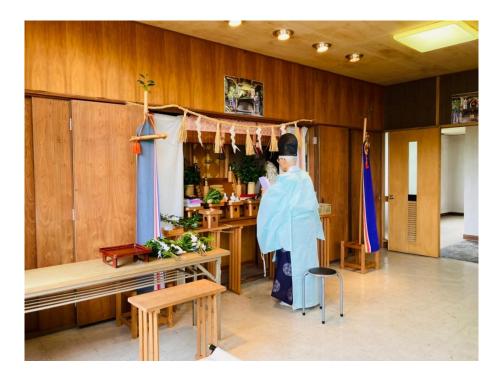

TANIAI REIKI 今和5年
2023 Septembar vol.57 9月号

大願成就 心願成就 祈願

令和五年七月十五日 天鷹神社 月次祭 社務所2階 雨がパラパラと早朝に降ったり止んだりで、今月の月次祭は社務所2階で 斎行されました。準備中お日様も顔を 出して良い天気、お掃除もしっかりできました。

月次祭での玉串奉奠 Monthly festival

参拝者の方々 それぞれの祈願

Worshipers
Worship of each
with a wish

月次祭での玉串奉奠 参拝者の方々 それぞれの祈願

月次祭限定御朱印 お供え 七月十五日の鳥居、臼井甕男 生誕の地記念碑、境内の風景