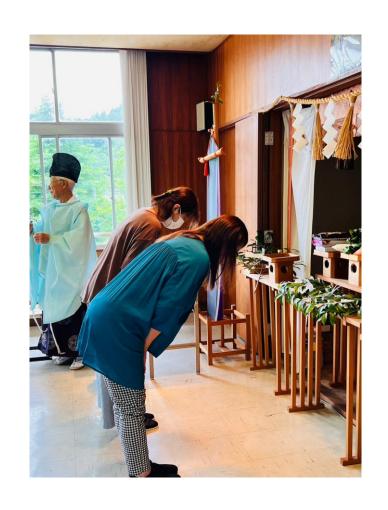

## 拝殿 拝礼の仕方

参拝者は、深く2回お辞儀をします。 胸のあたりで2回手を打ちます。 もう一度深くお辞儀することが神への敬意を 表す。これが一般的な方法 Visitors show reverence for the kami by bowing deeply twice, clapping their hands twice at the level of the cheast and bowing deeply once more, this is a general way of worship.

月次祭での玉串奉奠 Monthly festival

参拝者の方々 それぞれの祈願

Worshipers
Worship of each
with a wish

月次祭での玉串奉奠 参拝者の方々 それぞれの祈願

月次祭限定御朱印 お供え 七月十五日の鳥居、臼井甕男 生誕の地記念碑、境内の風景