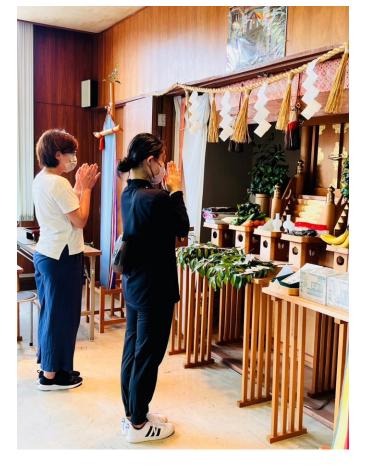

## 拝殿 拝礼の仕方

参拝者は、深く2回お辞儀をします。 胸のあたりで2回手を打ちます。 もう一度深くお辞儀することが神への敬意を 表す。これが一般的な方法 Visitors show reverence for the kami by bowing deeply twice, clapping their hands twice at the level of the cheast and bowing deeply once more, this is a general way of worship.

月次祭での玉串奉奠 Monthly festival

参拝者の方々 それぞれの祈願

Worshipers
Worship of each
with a wish

月次祭での玉串奉奠 参拝者の方々 それぞれの祈願

月次祭限定御朱印 お供え 七月十五日の鳥居、臼井甕男 生誕の地記念碑、境内の風景