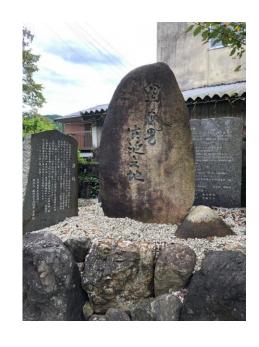

月次祭での玉串奉奠 Monthly festival

参拝者の方々 それぞれの祈願

Worshipers
Worship of each
with a wish

月次祭での玉串奉奠 参拝者の方々 それぞれの祈願

月次祭限定御朱印 お供え 七月十五日の鳥居、臼井甕男 生誕の地記念碑、境内の風景