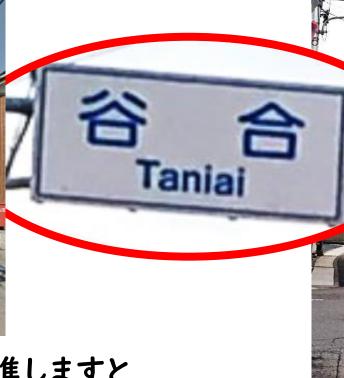

# ~谷合交差点から 天鷹神社へのご案内~

谷合のバス停を降りてスタートです。(山県市美山支所) 谷合の交差点に向かって歩きます。

根尾方面です。

谷合の交差点から直進しますと 左側にいわ桜小学校 看板があります。 そこを右折します。↓

**R418** 

T路地を左折します。

天鷹神社の社務所と一の鳥居が見えて来ます。

谷合靈氣ボランティア活動 月次祭準備 境内、社務所、臼井甕男生誕の 地記念碑周辺のお掃除