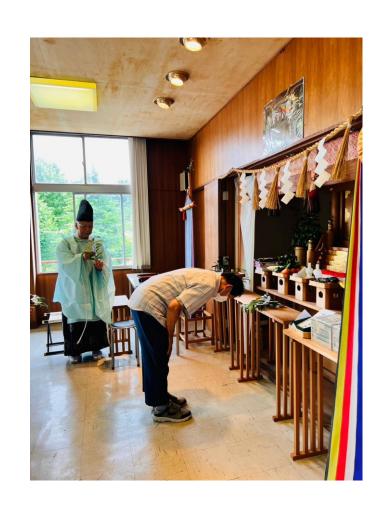

月次祭での玉串奉奠 Monthly festival

参拝者の方々 それぞれの祈願

Worshipers
Worship of each
with a wish

月次祭での玉串奉奠 参拝者の方々 それぞれの祈願

月次祭限定御朱印 お供え 七月十五日の鳥居、臼井甕男 生誕の地記念碑、境内の風景

天鷹神社 授与品 御札 御守 御砂 神饌 御米 昆布

天鷹神社御守り 赤・青 2種類

靈氣の肇祖 臼井甕男氏 誕生日の15日を毎月 月次祭としています。 月次祭を午前10時30分より斎行していただいております。

初穂料授与品をお納めいただきました方には拝殿参拝に際して、

玉串奉奠をしていただけます。

お札、御守、神砂、靈氣御守り、月次祭限定御朱印のほか 各種特別御朱印など15日のみ社務所開所にて、授与しております。