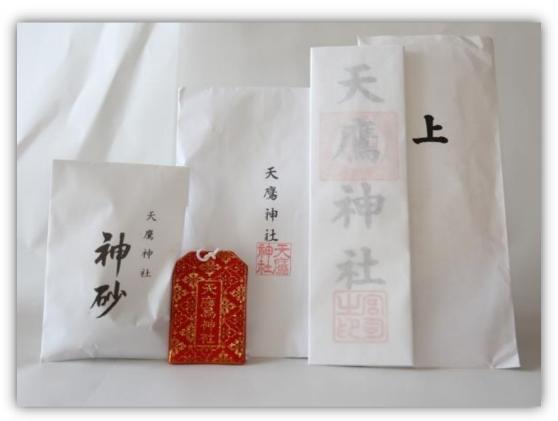

天鷹神社 授与品 御札 御守 御砂 神饌 御米 昆布

天鷹神社御守り 赤・青 2種類

靈氣の肇祖 臼井甕男氏 誕生日の15日を毎月 月次祭としています。 月次祭を午前10時30分より斎行していただいております。

初穂料授与品をお納めいただきました方には拝殿参拝に際して、

玉串奉奠をしていただけます。

お札、御守、神砂、靈氣御守り、月次祭限定御朱印のほか 各種特別御朱印など15日のみ社務所開所にて、授与しております。