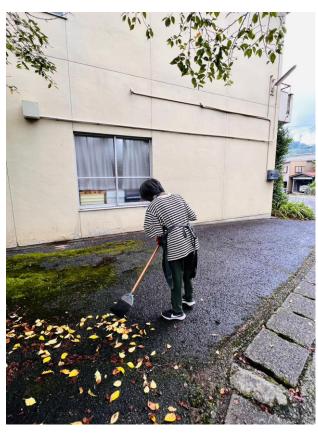

# ~谷合交差点から 天鷹神社へのご案内~

谷合のバス停を降りてスタートです。(山県市美山支所) 谷合の交差点に向かって歩きます。

根尾方面です。

谷合の交差点から直進しますと 左側にいわ桜小学校 看板があります。 そこを右折します。↓

**R418** 

T路地を左折します。

天鷹神社の社務所と一の鳥居が見えて来ます。

谷合靈氣ボランティア活動 月次祭準備 境内、社務所、臼井甕男生誕の 地記念碑周辺のお掃除

#### レイキ関係者、実践者の皆様が

靈氣の肇祖(創始:始まりの人)臼井甕男先生、生誕の地「谷合」にあるゆかりの天鷹神社に来訪、ご参拝されておられます。天鷹神社 毎月15日月次祭準備お手伝い、臼井甕男生誕記念碑の見守り、参道、境内、社務所、お掃除、レイキ実践者様のご参拝案内などをボランティア活動としております。