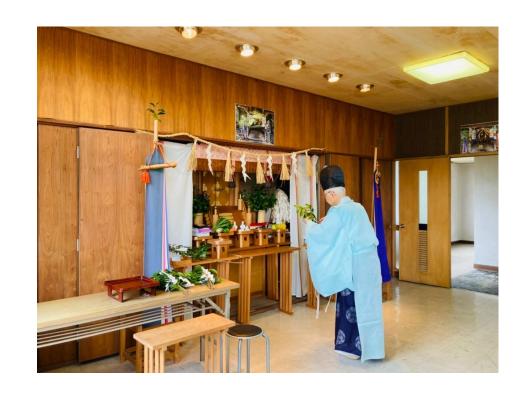

月次祭での玉串奉奠 Monthly festival

参拝者の方々 それぞれの祈願

Worshipers
Worship of each
with a wish

月次祭での玉串奉奠 参拝者の方々 それぞれの祈願

月次祭限定御朱印 お供え 七月十五日の鳥居、臼井甕男 生誕の地記念碑、境内の風景

天鷹神社 授与品 御札 御守 御砂 神饌 御米 昆布

天鷹神社御守り 赤・青 2種類

靈氣の肇祖 臼井甕男氏 誕生日の15日を毎月 月次祭としています。 月次祭を午前10時30分より斎行していただいております。

初穂料授与品をお納めいただきました方には拝殿参拝に際して、

玉串奉奠をしていただけます。

お札、御守、神砂、靈氣御守り、月次祭限定御朱印のほか 各種特別御朱印など15日のみ社務所開所にて、授与しております。