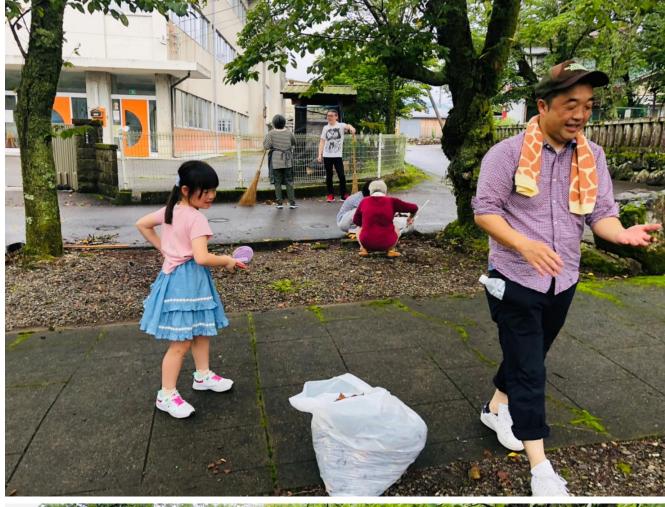

# ~谷合交差点から 天鷹神社へのご案内~

谷合のバス停を降りてスタートです。(山県市美山支所) 谷合の交差点に向かって歩きます。

根尾方面です。

谷合の交差点から直進しますと 左側にいわ桜小学校 看板があります。 そこを右折します。↓

**R418** 

T路地を左折します。

天鷹神社の社務所と一の鳥居が見えて来ます。

谷合靈氣ボランティア活動 月次祭準備 境内、社務所、臼井甕男生誕の 地記念碑周辺のお掃除

#### レイキ関係者、実践者の皆様が

靈氣の肇祖(創始:始まりの人)臼井甕男先生、生誕の地「谷合」にあるゆかりの天鷹神社に来訪、ご参拝されておられます。天鷹神社 毎月15日月次祭準備お手伝い、臼井甕男生誕記念碑の見守り、参道、境内、社務所、お掃除、レイキ実践者様のご参拝案内などをボランティア活動としております。