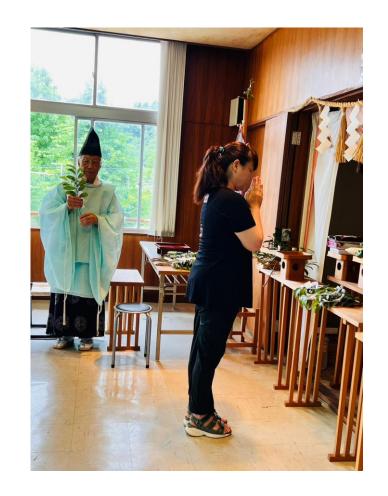

月次祭での玉串奉奠 Monthly festival

参拝者の方々 それぞれの祈願

Worshipers
Worship of each
with a wish

月次祭での玉串奉奠 参拝者の方々 それぞれの祈願

月次祭限定御朱印 お供え 七月十五日の鳥居、臼井甕男 生誕の地記念碑、境内の風景

天鷹神社 授与品 御札 御守 御砂 神饌 御米 昆布

天鷹神社御守り 赤・青 2種類

靈氣の肇祖 臼井甕男氏 誕生日の15日を毎月 月次祭としています。 月次祭を午前10時30分より斎行していただいております。

初穂料授与品をお納めいただきました方には拝殿参拝に際して、

玉串奉奠をしていただけます。

お札、御守、神砂、靈氣御守り、月次祭限定御朱印のほか 各種特別御朱印など15日のみ社務所開所にて、授与しております。