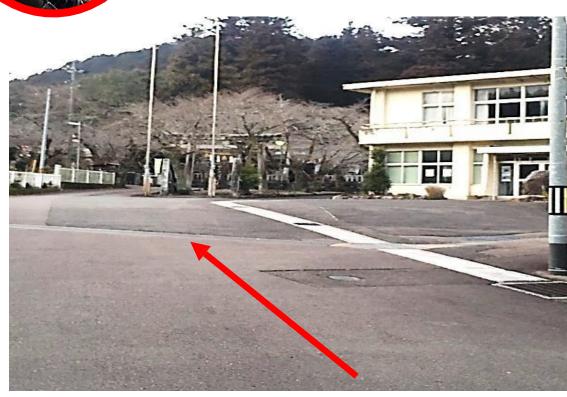

# ~谷合交差点から 天鷹神社へのご案内~

谷合のバス停を降りてスタートです。(山県市美山支所) 谷合の交差点に向かって歩きます。

根尾方面です。

谷合の交差点から直進しますと 左側にいわ桜小学校 看板があります。 そこを右折します。↓

**R418** 

T路地を左折します。

天鷹神社の社務所と一の鳥居が見えて来ます。

谷合靈氣ボランティア活動 月次祭準備 境内、社務所、臼井甕男生誕の 地記念碑周辺のお掃除