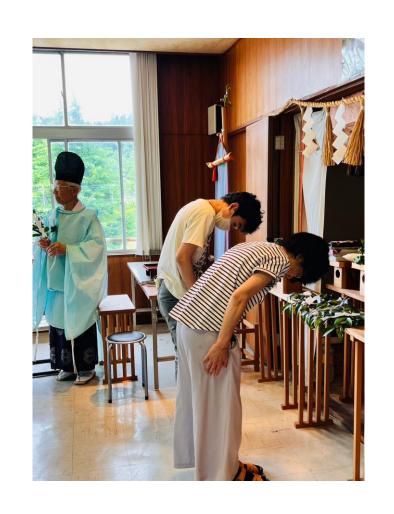

## 拝殿 拝礼の仕方

参拝者は、深く2回お辞儀をします。 胸のあたりで2回手を打ちます。 もう一度深くお辞儀することが神への敬意を 表す。これが一般的な方法 Visitors show reverence for the kami by bowing deeply twice, clapping their hands twice at the level of the cheast and bowing deeply once more, this is a general way of worship.

月次祭での玉串奉奠 Monthly festival

参拝者の方々 それぞれの祈願

Worshipers
Worship of each
with a wish

月次祭での玉串奉奠 参拝者の方々 それぞれの祈願

月次祭限定御朱印 お供え 七月十五日の鳥居、臼井甕男 生誕の地記念碑、境内の風景