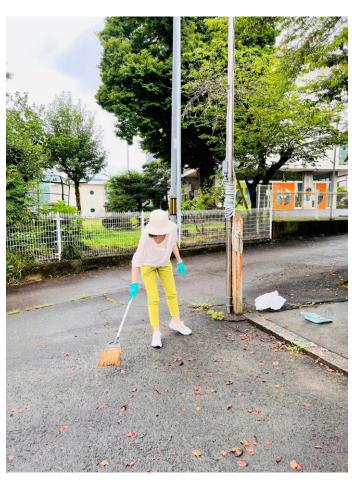

# ~谷合交差点から 天鷹神社へのご案内~

谷合のバス停を降りてスタートです。(山県市美山支所) 谷合の交差点に向かって歩きます。

根尾方面です。

谷合の交差点から直進しますと 左側にいわ桜小学校 看板があります。 そこを右折します。↓

**R418** 

T路地を左折します。

天鷹神社の社務所と一の鳥居が見えて来ます。

谷合靈氣ボランティア活動 月次祭準備 境内、社務所、臼井甕男生誕の 地記念碑周辺のお掃除

#### レイキ関係者、実践者の皆様が

靈氣の肇祖(創始:始まりの人)臼井甕男先生、生誕の地「谷合」にあるゆかりの天鷹神社に来訪、ご参拝されておられます。天鷹神社 毎月15日月次祭準備お手伝い、臼井甕男生誕記念碑の見守り、参道、境内、社務所、お掃除、レイキ実践者様のご参拝案内などをボランティア活動としております。