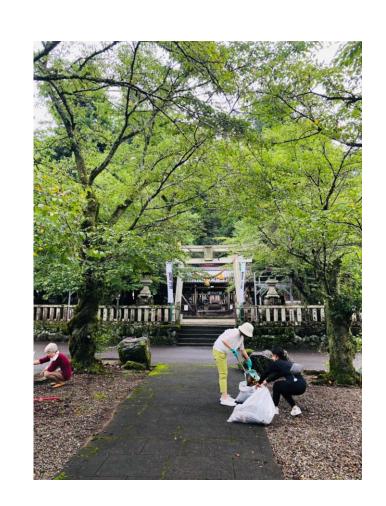

# ~谷合交差点から 天鷹神社へのご案内~

谷合のバス停を降りてスタートです。(山県市美山支所) 谷合の交差点に向かって歩きます。

根尾方面です。

谷合の交差点から直進しますと 左側にいわ桜小学校 看板があります。 そこを右折します。↓

**R418** 

T路地を左折します。

天鷹神社の社務所と一の鳥居が見えて来ます。

谷合靈氣ボランティア活動 月次祭準備 境内、社務所、臼井甕男生誕の 地記念碑周辺のお掃除

#### レイキ関係者、実践者の皆様が

靈氣の肇祖(創始:始まりの人)臼井甕男先生、生誕の地「谷合」にあるゆかりの天鷹神社に来訪、ご参拝されておられます。天鷹神社 毎月15日月次祭準備お手伝い、臼井甕男生誕記念碑の見守り、参道、境内、社務所、お掃除、レイキ実践者様のご参拝案内などをボランティア活動としております。