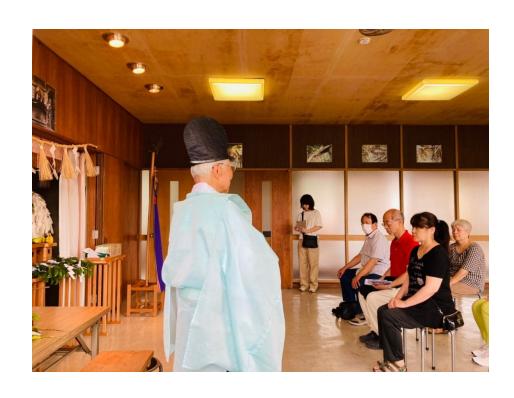

## 拝殿 拝礼の仕方

参拝者は、深く2回お辞儀をします。 胸のあたりで2回手を打ちます。 もう一度深くお辞儀することが神への敬意を 表す。これが一般的な方法 Visitors show reverence for the kami by bowing deeply twice, clapping their hands twice at the level of the cheast and bowing deeply once more, this is a general way of worship.

天鷹神社 授与品 御札 御守 御砂 神饌 御米 昆布

天鷹神社御守り 赤・青 2種類

靈氣の肇祖 臼井甕男氏 誕生日の15日を毎月 月次祭としています。 月次祭を午前10時30分より斎行していただいております。

初穂料授与品をお納めいただきました方には拝殿参拝に際して、

玉串奉奠をしていただけます。

お札、御守、神砂、靈氣御守り、月次祭限定御朱印のほか 各種特別御朱印など15日のみ社務所開所にて、授与しております。