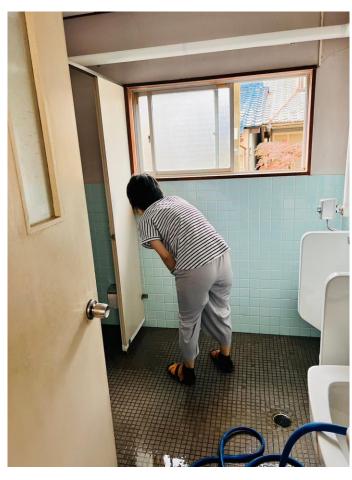

# ~谷合交差点から 天鷹神社へのご案内~

谷合のバス停を降りてスタートです。(山県市美山支所) 谷合の交差点に向かって歩きます。

根尾方面です。

谷合の交差点から直進しますと 左側にいわ桜小学校 看板があります。 そこを右折します。↓

**R418** 

T路地を左折します。

天鷹神社の社務所と一の鳥居が見えて来ます。

谷合靈氣ボランティア活動 月次祭準備 境内、社務所、臼井甕男生誕の 地記念碑周辺のお掃除