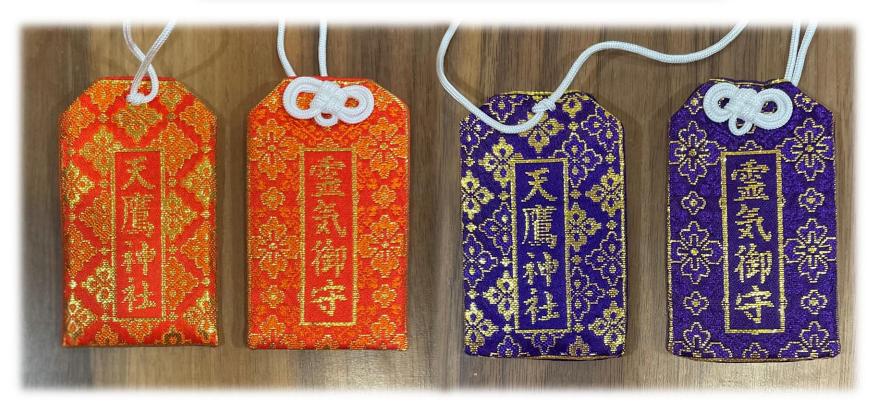

天鷹神社 授与品 御札 御守 御砂 神饌 御米 昆布

天鷹神社御守り 赤・青 2種類

靈氣の肇祖 臼井甕男氏 誕生日の15日を毎月 月次祭としています。 月次祭を午前10時30分より斎行していただいております。

初穂料授与品をお納めいただきました方には拝殿参拝に際して、

玉串奉奠をしていただけます。

お札、御守、神砂、靈氣御守り、月次祭限定御朱印のほか 各種特別御朱印など15日のみ社務所開所にて、授与しております。