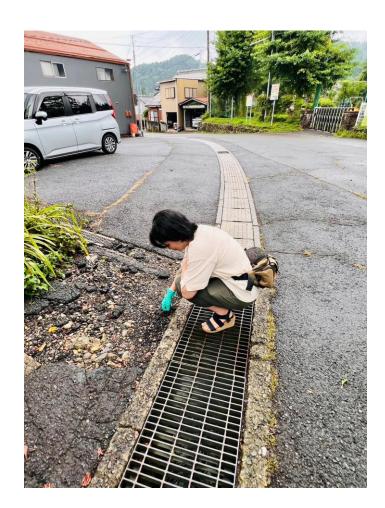

# ~谷合交差点から 天鷹神社へのご案内~

谷合のバス停を降りてスタートです。(山県市美山支所) 谷合の交差点に向かって歩きます。

根尾方面です。

谷合の交差点から直進しますと 左側にいわ桜小学校 看板があります。 そこを右折します。↓

**R418** 

T路地を左折します。

天鷹神社の社務所と一の鳥居が見えて来ます。

谷合靈氣ボランティア活動 月次祭準備 境内、社務所、臼井甕男生誕の 地記念碑周辺のお掃除

#### レイキ関係者、実践者の皆様が

靈氣の肇祖(創始:始まりの人)臼井甕男先生、生誕の地「谷合」にあるゆかりの天鷹神社に来訪、ご参拝されておられます。天鷹神社 毎月15日月次祭準備お手伝い、臼井甕男生誕記念碑の見守り、参道、境内、社務所、お掃除、レイキ実践者様のご参拝案内などをボランティア活動としております。