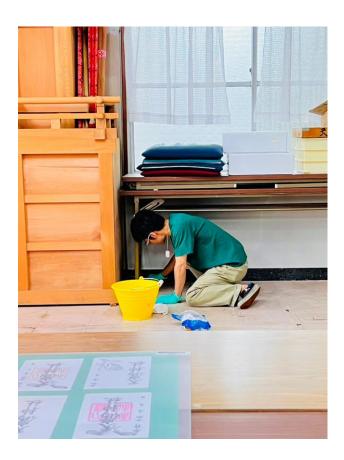

# ~谷合交差点から 天鷹神社へのご案内~

谷合のバス停を降りてスタートです。(山県市美山支所) 谷合の交差点に向かって歩きます。

根尾方面です。

谷合の交差点から直進しますと 左側にいわ桜小学校 看板があります。 そこを右折します。↓

**R418** 

T路地を左折します。

天鷹神社の社務所と一の鳥居が見えて来ます。

谷合靈氣ボランティア活動 月次祭準備 境内、社務所、臼井甕男生誕の 地記念碑周辺のお掃除

#### レイキ関係者、実践者の皆様が

靈氣の肇祖(創始:始まりの人)臼井甕男先生、生誕の地「谷合」にあるゆかりの天鷹神社に来訪、ご参拝されておられます。天鷹神社 毎月15日月次祭準備お手伝い、臼井甕男生誕記念碑の見守り、参道、境内、社務所、お掃除、レイキ実践者様のご参拝案内などをボランティア活動としております。