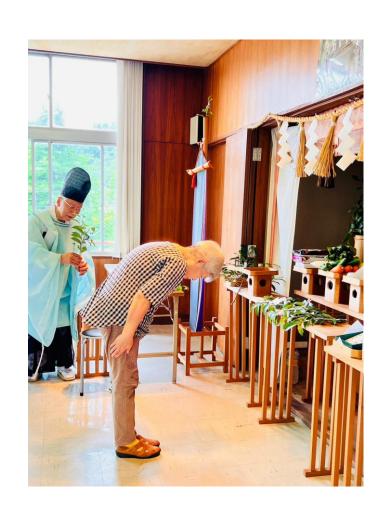

## 拝殿 拝礼の仕方

参拝者は、深く2回お辞儀をします。 胸のあたりで2回手を打ちます。 もう一度深くお辞儀することが神への敬意を 表す。これが一般的な方法 Visitors show reverence for the kami by bowing deeply twice, clapping their hands twice at the level of the cheast and bowing deeply once more, this is a general way of worship.

月次祭での玉串奉奠 Monthly festival

参拝者の方々 それぞれの祈願

Worshipers
Worship of each
with a wish

月次祭での玉串奉奠 参拝者の方々 それぞれの祈願

月次祭限定御朱印 お供え 七月十五日の鳥居、臼井甕男 生誕の地記念碑、境内の風景