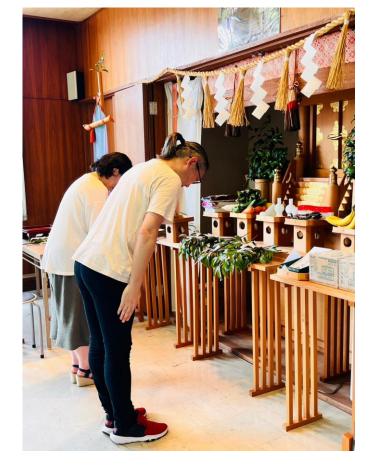

月次祭での玉串奉奠 Monthly festival

参拝者の方々 それぞれの祈願

Worshipers
Worship of each
with a wish

月次祭での玉串奉奠 参拝者の方々 それぞれの祈願

月次祭限定御朱印 お供え 七月十五日の鳥居、臼井甕男 生誕の地記念碑、境内の風景

#### 令和5年夏詣巡り

たくさんの人に御朱印授与していただきました。 ありがとうございました。 本年は色とりどりの御朱印を書置きにて 頒布いたしました。 来年もよろしくお願いいたします。