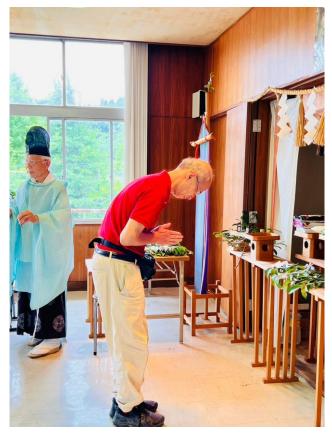

天鷹神社 授与品 御札 御守 御砂 神饌 御米 昆布

天鷹神社御守り 赤・青 2種類

靈氣の肇祖 臼井甕男氏 誕生日の15日を毎月 月次祭としています。 月次祭を午前10時30分より斎行していただいております。

初穂料授与品をお納めいただきました方には拝殿参拝に際して、

玉串奉奠をしていただけます。

お札、御守、神砂、靈氣御守り、月次祭限定御朱印のほか 各種特別御朱印など15日のみ社務所開所にて、授与しております。

#### 靈氣の故郷®天鷹神社来訪、正式参拝御祈祷 お申し込みご案内

2023年春より毎月15日 基本的に月次祭時のみ 社務所での授与、正式参拝を承ります。

ご祈祷初穂料について 毎月15日の月次祭で正式参拝にお越しください。 天鷹神社社務所は通常15日のみ開門です。正式参拝のご予約は15日前 毎月1日までにお申し込みください。

団体様の人数によりお早目にお問合せください。

☆【海外からのお越しの場合は日時は臨機応変な対応策をさせていただきますので3か月前までにご相談ください。】