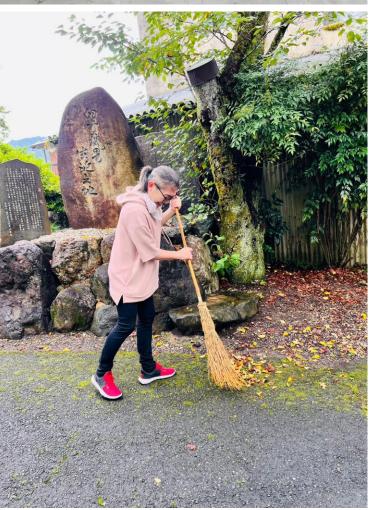

# ~谷合交差点から 天鷹神社へのご案内~

谷合のバス停を降りてスタートです。(山県市美山支所) 谷合の交差点に向かって歩きます。

根尾方面です。

谷合の交差点から直進しますと 左側にいわ桜小学校 看板があります。 そこを右折します。↓

**R418** 

T路地を左折します。

天鷹神社の社務所と一の鳥居が見えて来ます。

谷合靈氣ボランティア活動 月次祭準備 境内、社務所、臼井甕男生誕の 地記念碑周辺のお掃除

#### レイキ関係者、実践者の皆様が

靈氣の肇祖(創始:始まりの人)臼井甕男先生、生誕の地「谷合」にあるゆかりの天鷹神社に来訪、ご参拝されておられます。天鷹神社 毎月15日月次祭準備お手伝い、臼井甕男生誕記念碑の見守り、参道、境内、社務所、お掃除、レイキ実践者様のご参拝案内などをボランティア活動としております。