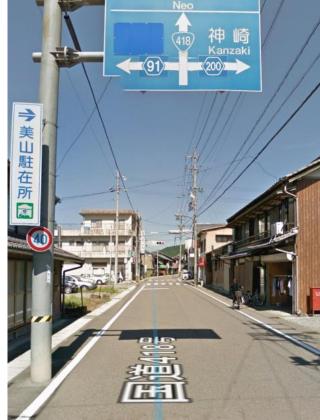

# ~谷合交差点から 天鷹神社へのご案内~

谷合のバス停を降りてスタートです。(山県市美山支所) 谷合の交差点に向かって歩きます。

根尾方面です。

谷合の交差点から直進しますと 左側にいわ桜小学校 看板があります。 そこを右折します。↓

**R418** 

T路地を左折します。

天鷹神社の社務所と一の鳥居が見えて来ます。

谷合靈氣ボランティア活動 月次祭準備 境内、社務所、臼井甕男生誕の 地記念碑周辺のお掃除

個人新規会員樣 三室 恭子

令和のときわ荘 図 お問い合わせ uranaimanshon@gmail.com

天鷹神社 〒501-2321 岐阜県山県市谷合992

靈氣の故郷® 天鷹神社 天鷹神社社務所は通常15日のみの開門です。

ご注意 カーナビでは天鷹神社では検索出ませんので『いわ桜小学校』で検索!いわ桜小学校の隣が『天鷹神社』です。

携帯Googleマップでの経路案内がおすすめです!

道が狭いのでお気を付けてお越しください。谷合交差点よりの

案内地図 8ページをご覧ください。