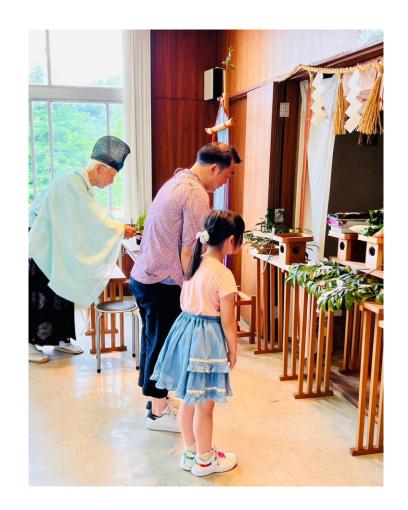

月次祭での玉串奉奠 Monthly festival

参拝者の方々 それぞれの祈願

Worshipers
Worship of each
with a wish

月次祭での玉串奉奠 参拝者の方々 それぞれの祈願

月次祭限定御朱印 お供え 七月十五日の鳥居、臼井甕男 生誕の地記念碑、境内の風景

#### 令和5年夏詣巡り

たくさんの人に御朱印授与していただきました。 ありがとうございました。 本年は色とりどりの御朱印を書置きにて 頒布いたしました。 来年もよろしくお願いいたします。