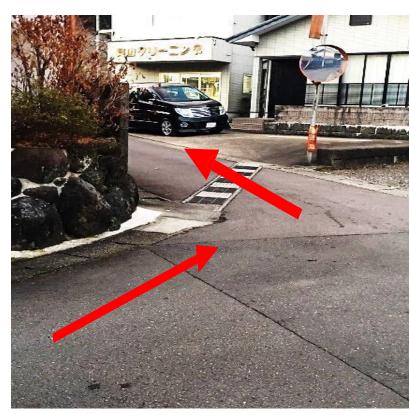

# ~谷合交差点から 天鷹神社へのご案内~

谷合のバス停を降りてスタートです。(山県市美山支所) 谷合の交差点に向かって歩きます。

根尾方面です。

谷合の交差点から直進しますと 左側にいわ桜小学校 看板があります。 そこを右折します。↓

**R418** 

T路地を左折します。

天鷹神社の社務所と一の鳥居が見えて来ます。

谷合靈氣ボランティア活動 月次祭準備 境内、社務所、臼井甕男生誕の 地記念碑周辺のお掃除